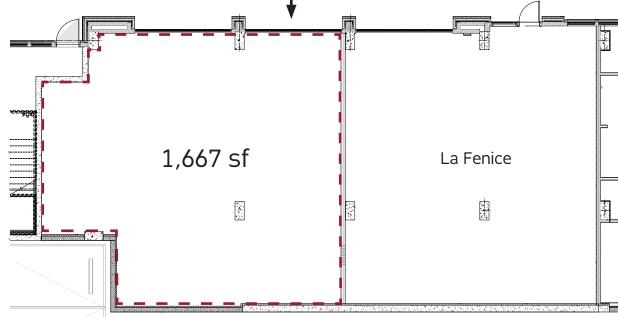

# WOOSTER SQUARE

**NEW ENTRANCE** 

LAST RFMAINING **VACANCY** 

630 Chapel Street has approximately 1,667 of available retail remaining with significant frontage along Chapel Street with an architecturally distinctive facade. The space was configured into two retail units and sits below hundreds of newly built residential units that are adjacent to other new buildings,

residential units.

each with hundreds more new