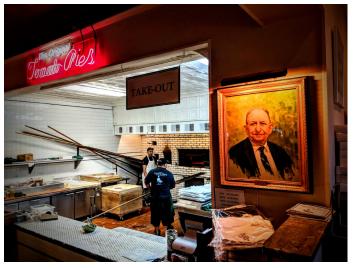

# 673 CHAPEL STREFT RESTAUP

The 673 Chapel Street retail comprises multi-family property. This corner high ceiling height and benefits from three glass each seating on three sides. This corner retail unit at 677 and other historic proper closest available corner to the center of the Yale campus. Hines is delivering for a restaur.

2,314 sf