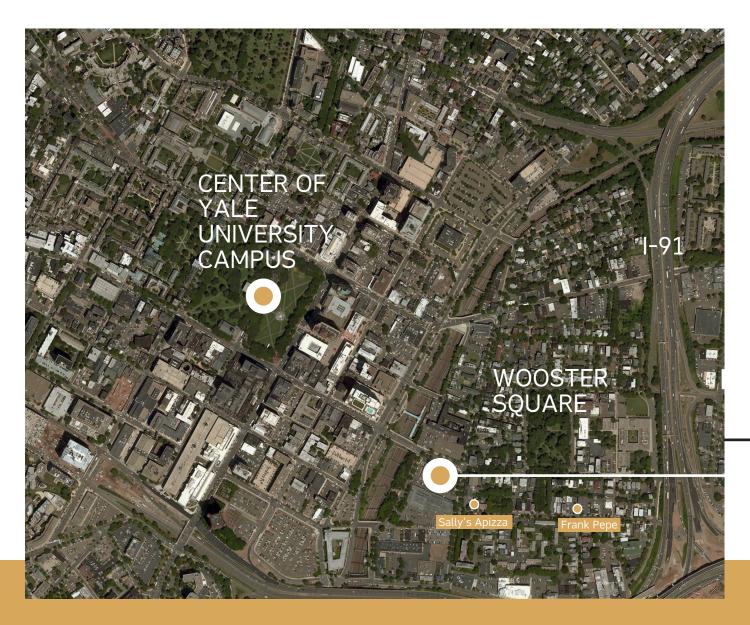

# WOOSTER SQUARE

**NEW ENTRANCE** 

LAST RFMAINING **VACANCY** 

630 Chapel Street has approximately 1,667 of available retail remaining with significant frontage along Chapel Street with an architecturally distinctive facade. The space was configured into two retail units and sits below hundreds of newly built residential units that are adjacent to other new buildings,

residential units.

each with hundreds more new