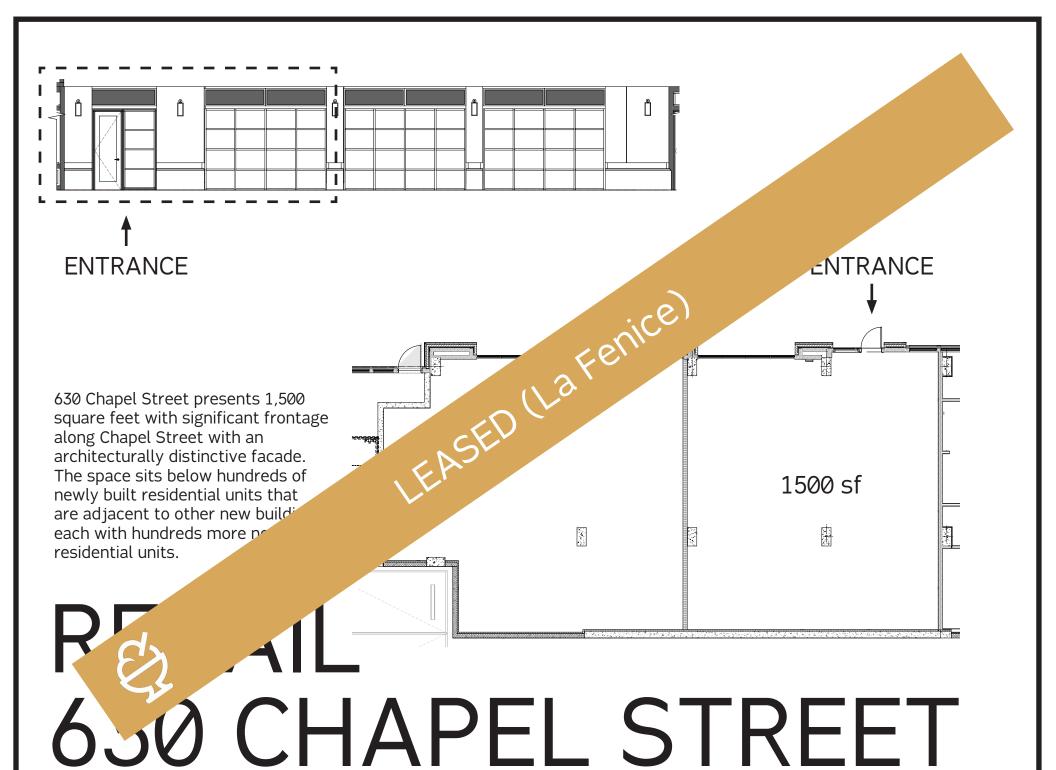

# WOOSTER SQUARE

**NEW ENTRANCE** 

LAST RFMAINING **VACANCY** 

630 Chapel Street has approximately 1,667 of available retail remaining with significant frontage along Chapel Street with an architecturally distinctive facade. The space was configured into two retail units and sits below hundreds of newly built residential units that are adjacent to other new buildings,

residential units.

each with hundreds more new

## RETAIL 630 CHAPEL STREET

#### LAST REMAINING VACANCY

2,314 sf