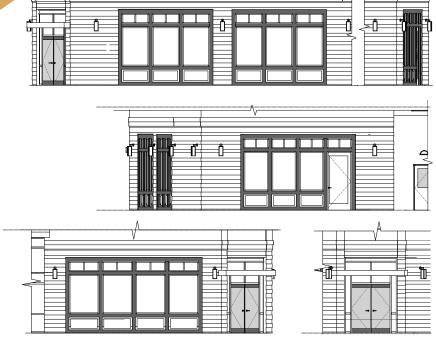

HAPEL STREET - INTERIOR



The image above has been digitally enhanced using AI-based tools to remove distracting and movable foreground items and is intended for illustrative purposes only. It is meant to convey a general sense of the space and design potential, but it may not reflect the available unit's exact appearance, scale, or features. All dimensions, finishes, and conditions should be independently verified.



630 CHAPEL STREET - FRONTAGE



# 673 CHAPEL STREFT RESTAUP

The 673 Chapel Street retail comprises multi-family property. This corner high ceiling height and benefits from three glass each seating on three sides. This corner retail unit at 677 and other historic proper closest available corner to the center of the Yale campus. Hines is delivering for a restaur.

2,314 sf









## LEASING NOW